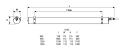

Electrical protection       | Class I                                |
| Control gear type           | Electronic ballast                     |
| Dimmable                    | Yes                                    |
| Minimum dimming level (%)   | 90                                     |
| Housing colour              | Transparent                            |
| IP rating                   | IP66                                   |
| IK rating                   | IK06                                   |
| Product EAN number          | 5410288476278                          |
|                             |                                        |

### PHOTOMETRY



# Sylproof Tubular LED - Microwave sensor DALI Sylproof Tubular LED 2X1500 DALI MW NW 0047627



### **TECHNICAL DRAWINGS**