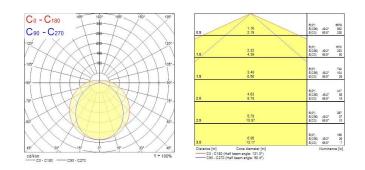

|
| Electrical protection       | Class I                                |
| Control gear type           | Electronic ballast                     |
| Dimmable                    | Yes                                    |
| Minimum dimming level (%)   | 90                                     |
| Housing colour              | Transparent                            |
| IP rating                   | IP66                                   |
| IK rating                   | IK06                                   |
| Product EAN number          | 5410288476278                          |
|                             |                                        |

### PHOTOMETRY



# Sylproof Tubular LED - Microwave sensor DALI Sylproof Tubular LED 2X1500 DALI MW NW 0047627



### **TECHNICAL DRAWINGS**