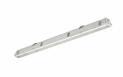

#### **Product features**

Sylproof Superia, integrated LED weatherproof luminaire, with UV stabilized flat diffuser and linear
prisms designed to achieve uniform lit appearance, optimise light output and to reduce glare, stainless
steel diffuser clips and fixing brackets for surface and wall mounting. Polycarbonate housing,
Polycarbonate diffuser, DALI dimmable, 4000K, CRI80, 3900 Im, 26 W, 150 Im/W, nominal average life
(h):50000, energy class: A++ A+ A Class I,IK08, IP65.

### PRODUCT OVERVIEW

| Product name                    | SYLPROOF SUPERIA LED G3 1200mm S 4K DALI |
|---------------------------------|------------------------------------------|
| Technology                      | LED                                      |
| Housing                         | PC Polycarbonate                         |
| Mount                           | Ceiling surface mounting                 |
| General application             | Logistics & Industry                     |
| ETIM Class                      | EC000109                                 |
| Warranty                        | 5 years                                  |
| Fixture luminous flux (lm)      | 3900                                     |
| Luminaire efficacy (lm/W)       | 150                                      |
| Colour temperature (K)          | 4000                                     |
| Light colour                    | Neutral White                            |
| CRI (Ra)                        | 80                                       |
| Colour Variation Initial (SDCM) | SDCM3                                    |
| Beam Angle (°)                  | 100                                      |
| Photobiological Risk Group      | RG0                                      |
| Total power consumption (W)     | 26                                       |
| Electrical protection           | Class I                                  |
| Control gear type               | Electronic ballast                       |
| Dimmable                        | Yes                                      |
| Minimum dimming level (%)       | 1                                        |
| Housing colour                  | Grey                                     |
| IP rating                       | IP65                                     |
| IK rating                       | IK08                                     |
| Product EAN number              | 5410288486970                            |