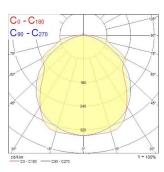

consumption (W)     | 26                                       |
| Electrical protection           | Class I                                  |
| Control gear type               | Electronic ballast                       |
| Dimmable                        | Yes                                      |
| Minimum dimming level (%)       | 1                                        |
| Housing colour                  | Grey                                     |
| IP rating                       | IP65                                     |
| IK rating                       | IK08                                     |
| Product EAN number              | 5410288486970                            |

## **PHOTOMETRY**



# Sylproof Superia LED G3 DALI SYLPROOF SUPERIA LED G3 1200mm S 4K DALI 0048697





### **TECHNICAL DRAWINGS**