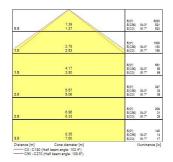

nsumption (W)     | 26                                       |
| Electrical protection           | Class I                                  |
| Control gear type               | Electronic ballast                       |
| Dimmable                        | Yes                                      |
| Minimum dimming level (%)       | 1                                        |
| Housing colour                  | Grey                                     |
| IP rating                       | IP65                                     |
| IK rating                       | IK08                                     |
| Product EAN number              | 5410288486970                            |

## **PHOTOMETRY**



# Sylproof Superia LED G3 DALI SYLPROOF SUPERIA LED G3 1200mm S 4K DALI 0048697





### **TECHNICAL DRAWINGS**