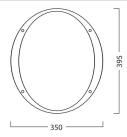

| EC002892                                                     |
| E-number FI            | 4579236                                                      |
| Colour temperature (K) | 3000                                                         |
| Control gear mounting  | Integral                                                     |
| Housing colour         | Silver                                                       |
| IP rating              | IP55                                                         |
| IK rating              | IK10                                                         |
| Product EAN number     | 5026524549400                                                |

## **PHOTOMETRY**





# Brio IP65 LED BRIO IP55 LED 3k Silver 4054940





## **TECHNICAL DRAWINGS**