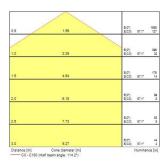

fice |
| ETIM Class             | EC002892                                                     |
| E-number FI            | 4579236                                                      |
| Colour temperature (K) | 3000                                                         |
| Control gear mounting  | Integral                                                     |
| Housing colour         | Silver                                                       |
| IP rating              | IP55                                                         |
| IK rating              | IK10                                                         |
| Product EAN number     | 5026524549400                                                |

## **PHOTOMETRY**





# Brio IP65 LED BRIO IP55 LED 3k Silver 4054940





## **TECHNICAL DRAWINGS**