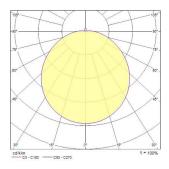

ce |
| ETIM Class             | EC002892                                                     |
| E-number FI            | 4579236                                                      |
| Colour temperature (K) | 3000                                                         |
| Control gear mounting  | Integral                                                     |
| Housing colour         | Silver                                                       |
| IP rating              | IP55                                                         |
| IK rating              | IK10                                                         |
| Product EAN number     | 5026524549400                                                |

## **PHOTOMETRY**





# Brio IP65 LED BRIO IP55 LED 3k Silver 4054940





## **TECHNICAL DRAWINGS**