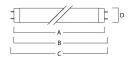

|
| Wattage (W)                | 38.00                                                                                                     |
| Product Voltage (V)        | 104                                                                                                       |
| Dimmable                   | Yes                                                                                                       |
| Average life (Nominal) (h) | 20000                                                                                                     |
| Product EAN number         | 5410288015217                                                                                             |

## **TECHNICAL DRAWINGS**