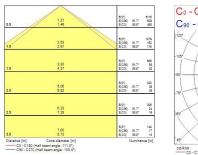

|
| Dimmable                    | Yes                                                          |
| Minimum dimming level (%)   | 95                                                           |
| Housing colour              | White                                                        |
| IP rating                   | IP44                                                         |
| IK rating                   | IK08                                                         |
| Product EAN number          | 5410288448954                                                |
|                             |                                                              |

#### PHOTOMETRY



# DeltaWing LED - DALI dimmable & Microwave sensor DELTAWING LED40 DALI MW 4K 1200 0044895





## **TECHNICAL DRAWINGS**