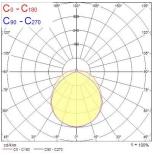

|
| Dimmable                    | Yes                                                          |
| Minimum dimming level (%)   | 95                                                           |
| Housing colour              | White                                                        |
| IP rating                   | IP44                                                         |
| IK rating                   | IK08                                                         |
| Product EAN number          | 5410288448954                                                |
|                             |                                                              |

#### PHOTOMETRY



# DeltaWing LED - DALI dimmable & Microwave sensor DELTAWING LED40 DALI MW 4K 1200 0044895





## **TECHNICAL DRAWINGS**