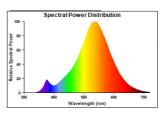

### PRODUCT OVERVIEW

| Product name               | ToLEDo RT ST64 V2 GL DIM 560LM 824 E27 S |
|----------------------------|------------------------------------------|
| Technology                 | LED                                      |
| Watt (Rated) (W)           | 5.5                                      |
| Lamp shape                 | Other                                    |
| Туре                       | ToLEDo Retro ST64 Dimmable               |
| Fixture rating             | Open                                     |
| General application        | Hospitality, Residential & Consumer      |
| ETIM Class                 | EC001959                                 |
| E-number FI                | 4740578                                  |
| E-number SE                | 8292841                                  |
| Warranty                   | 3 years                                  |
| Luminous flux (Im)         | 560                                      |
| Colour temperature (K)     | 2400                                     |
| Light colour               | Candlelight                              |
| CRI (Ra)                   | 80                                       |
| Beam Angle (°)             | 320                                      |
| Wattage (W)                | 5.5                                      |
| Product Voltage (V)        | 230                                      |
| Dimmable                   | Yes                                      |
| Average life (Nominal) (h) | 15000                                    |
| Product EAN number         | 5410288275062                            |