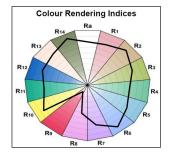

### PRODUCT OVERVIEW

| Product name               | ToLEDo RT ST64 V2 GL DIM 560LM 824 E27 S |
|----------------------------|------------------------------------------|
| Technology                 | LED                                      |
| Watt (Rated) (W)           | 5.5                                      |
| Lamp shape                 | Other                                    |
| Туре                       | ToLEDo Retro ST64 Dimmable               |
| Fixture rating             | Open                                     |
| General application        | Hospitality, Residential & Consumer      |
| ETIM Class                 | EC001959                                 |
| E-number FI                | 4740578                                  |
| E-number SE                | 8292841                                  |
| Warranty                   | 3 years                                  |
| Luminous flux (Im)         | 560                                      |
| Colour temperature (K)     | 2400                                     |
| Light colour               | Candlelight                              |
| CRI (Ra)                   | 80                                       |
| Beam Angle (°)             | 320                                      |
| Wattage (W)                | 5.5                                      |
| Product Voltage (V)        | 230                                      |
| Dimmable                   | Yes                                      |
| Average life (Nominal) (h) | 15000                                    |
| Product EAN number         | 5410288275062                            |