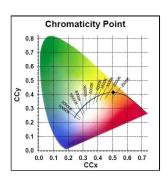

### PRODUCT OVERVIEW

| Product name               | ToLEDo RT ST64 V2 GL DIM 560LM 824 E27 S |
|----------------------------|------------------------------------------|
| Technology                 | LED                                      |
| Watt (Rated) (W)           | 5.5                                      |
| Lamp shape                 | Other                                    |
| Туре                       | ToLEDo Retro ST64 Dimmable               |
| Fixture rating             | Open                                     |
| General application        | Hospitality, Residential & Consumer      |
| ETIM Class                 | EC001959                                 |
| E-number FI                | 4740578                                  |
| E-number SE                | 8292841                                  |
| Warranty                   | 3 years                                  |
| Luminous flux (Im)         | 560                                      |
| Colour temperature (K)     | 2400                                     |
| Light colour               | Candlelight                              |
| CRI (Ra)                   | 80                                       |
| Beam Angle (°)             | 320                                      |
| Wattage (W)                | 5.5                                      |
| Product Voltage (V)        | 230                                      |
| Dimmable                   | Yes                                      |
| Average life (Nominal) (h) | 15000                                    |
| Product EAN number         | 5410288275062                            |