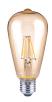

## ToLEDo Retro ST64 Gold Dimmable ToLEDo RT ST64 V2 GL DIM 560LM 824 E27 S 0027506

#### **Product features**

· Perfect for decorative and general lighting applications and creates a warm ambiance similar to traditional lamps • Same look, size and functionality as incandescent lamps. • The combination of innovative filament chip technology and dimming functionality make it an ideal solution for both hospitality application and for general lighting. • Suitable for replacement of 45W incandescent lamp. • A++ energy rating - 102 lm/W • Dimming functionality helps to vary lighting scene as lamps can be dimmed from 100% to 10% and reduces energy consumption as well. • Sparkling light output. • Omnidirectional light distribution. • Environment friendly - no mercury and lower CO2 emissions. • Dimmable on approved dimmers. • Color temperature - 2400K Candlelight

### PRODUCT OVERVIEW

| Product name               | ToLEDo RT ST64 V2 GL DIM 560LM 824 E27 S |
|----------------------------|------------------------------------------|
| Technology                 | LED                                      |
| Watt (Rated) (W)           | 5.5                                      |
| Lamp shape                 | Other                                    |
| Туре                       | ToLEDo Retro ST64 Dimmable               |
| Fixture rating             | Open                                     |
| General application        | Hospitality, Residential & Consumer      |
| ETIM Class                 | EC001959                                 |
| E-number FI                | 4740578                                  |
| E-number SE                | 8292841                                  |
| Warranty                   | 3 years                                  |
| Luminous flux (Im)         | 560                                      |
| Colour temperature (K)     | 2400                                     |
| Light colour               | Candlelight                              |
| CRI (Ra)                   | 80                                       |
| Beam Angle (°)             | 320                                      |
| Wattage (W)                | 5.5                                      |
| Product Voltage (V)        | 230                                      |
| Dimmable                   | Yes                                      |
| Average life (Nominal) (h) | 15000                                    |
| Product EAN number         | 5410288275062                            |