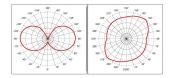

rs                                  |
| Luminous flux (Im)         | 560                                      |
| Colour temperature (K)     | 2400                                     |
| Light colour               | Candlelight                              |
| CRI (Ra)                   | 80                                       |
| Beam Angle (°)             | 320                                      |
| Wattage (W)                | 5.5                                      |
| Product Voltage (V)        | 230                                      |
| Dimmable                   | Yes                                      |
| Average life (Nominal) (h) | 15000                                    |
| Product EAN number         | 5410288275062                            |

#### **PHOTOMETRY**







# ToLEDo Retro ST64 Gold Dimmable ToLEDo RT ST64 V2 GL DIM 560LM 824 E27 S 0027506





### **TECHNICAL DRAWINGS**