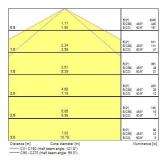

DCM)   | 3                                    |
| Photobiological Risk Group  | RG0                                  |
| Total power consumption (W) | 25.6                                 |
| Electrical protection       | Class I                              |
| Control gear type           | Electronic ballast                   |
| Dimmable                    | No                                   |
| Housing colour              | Transparent                          |
| IP rating                   | IP66                                 |
| IK rating                   | IK06                                 |
| Product EAN number          | 5410288476179                        |

### **PHOTOMETRY**



# Sylproof Tubular LED - Microwave sensor Sylproof Tubular LED 1X1200 EB MW WW 0047617





## **TECHNICAL DRAWINGS**