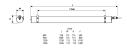

|
| Photobiological Risk Group  | RG0                                  |
| Total power consumption (W) | 25.6                                 |
| Electrical protection       | Class I                              |
| Control gear type           | Electronic ballast                   |
| Dimmable                    | No                                   |
| Housing colour              | Transparent                          |
| IP rating                   | IP66                                 |
| IK rating                   | IK06                                 |
| Product EAN number          | 5410288476179                        |

### **PHOTOMETRY**



# Sylproof Tubular LED - Microwave sensor Sylproof Tubular LED 1X1200 EB MW WW 0047617





## **TECHNICAL DRAWINGS**