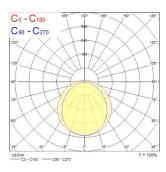

(SDCM)   | 3                                    |
| Photobiological Risk Group  | RG0                                  |
| Total power consumption (W) | 25.6                                 |
| Electrical protection       | Class I                              |
| Control gear type           | Electronic ballast                   |
| Dimmable                    | No                                   |
| Housing colour              | Transparent                          |
| IP rating                   | IP66                                 |
| IK rating                   | IK06                                 |
| Product EAN number          | 5410288476179                        |

### **PHOTOMETRY**



# Sylproof Tubular LED - Microwave sensor Sylproof Tubular LED 1X1200 EB MW WW 0047617





## **TECHNICAL DRAWINGS**