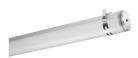

#### **Product features**

 Aesthetically attractive and highly efficient LED tubular luminaire, opaque acrylic diffuser, stainless steel end caps and mounting brackets, rapid connector, as Sylvania Sylproof Tubular LED

### **PRODUCT OVERVIEW**

| Product name                | Sylproof Tubular LED 1X1200 EB MW WW |
|-----------------------------|--------------------------------------|
| Technology                  | LED                                  |
| Cap/Base                    | N/A                                  |
| Housing                     | Acrylic PMMA                         |
| Mount                       | Ceiling surface mounting             |
| Environment                 | Interior                             |
| General application         | Logistics & Industry                 |
| ETIM Class                  | EC000109                             |
| Warranty                    | 5 years                              |
| Fixture luminous flux (lm)  | 2629                                 |
| Luminous flux (Im)          | 2629                                 |
| Luminaire efficacy (lm/W)   | 102.69                               |
| LOR (%)                     | 100                                  |
| Colour temperature (K)      | 3000                                 |
| Light colour                | Warm White                           |
| CRI (Ra)                    | 80                                   |
| Colour Consistency (SDCM)   | 3                                    |
| Photobiological Risk Group  | RG0                                  |
| Total power consumption (W) | 25.6                                 |
| Electrical protection       | Class I                              |
| Control gear type           | Electronic ballast                   |
| Dimmable                    | No                                   |
| Housing colour              | Transparent                          |
| IP rating                   | IP66                                 |
| IK rating                   | IK06                                 |
| Product EAN number          | 5410288476179                        |