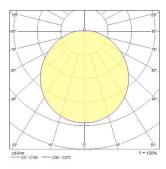

ffice |
| ETIM Class             | EC002892                                                     |
| E-number FI            | 4579237                                                      |
| Colour temperature (K) | 4000                                                         |
| Control gear mounting  | Integral                                                     |
| Housing colour         | White                                                        |
| IP rating              | IP55                                                         |
| IK rating              | IK10                                                         |
| Product EAN number     | 5026524549486                                                |

## **PHOTOMETRY**





# Brio IP65 LED BRIO IP55 LED 4k White 4054948





## **TECHNICAL DRAWINGS**