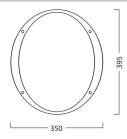

| EC002892                                                     |
| E-number FI            | 4579237                                                      |
| Colour temperature (K) | 4000                                                         |
| Control gear mounting  | Integral                                                     |
| Housing colour         | White                                                        |
| IP rating              | IP55                                                         |
| IK rating              | IK10                                                         |
| Product EAN number     | 5026524549486                                                |

## **PHOTOMETRY**





# Brio IP65 LED BRIO IP55 LED 4k White 4054948





## **TECHNICAL DRAWINGS**