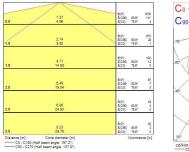

|
| 3000                                           |
| Warm White                                     |
| 85                                             |
| 15                                             |
| Class I                                        |
| Electronic ballast                             |
| No                                             |
| RAL 9016 - Traffic white / Bezel               |
| IP66                                           |
| IK10                                           |
| 5410288424705                                  |
| 0002760                                        |
|                                                |

#### PHOTOMETRY



# Sylproof Tubular - Electronic Sylproof Tubular IP66 114 EB 830 RAP 0042470





### TECHNICAL DRAWINGS