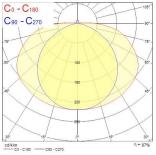

|
| 3000                                           |
| Warm White                                     |
| 85                                             |
| 15                                             |
| Class I                                        |
| Electronic ballast                             |
| No                                             |
| RAL 9016 - Traffic white / Bezel               |
| IP66                                           |
| IK10                                           |
| 5410288424705                                  |
| 0002760                                        |
|                                                |

#### PHOTOMETRY



# Sylproof Tubular - Electronic Sylproof Tubular IP66 114 EB 830 RAP 0042470





### TECHNICAL DRAWINGS