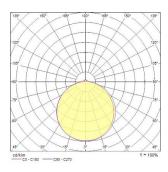

|
| Total power consumption (W) | 16                                                        |
| Electrical protection       | Class I                                                   |
| Control gear type           | Electronic ballast                                        |
| Housing colour              | White                                                     |
| IP rating                   | IP44                                                      |
| IK rating                   | IK10                                                      |
| Product EAN number          | 8711971328148                                             |

#### **PHOTOMETRY**



# Giotto surface accessories Giotto LED 200 Surface 3000K Numberlight 3032814



### **TECHNICAL DRAWINGS**