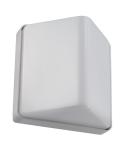

#### **Product features**

Ambient and decorative square LED bulkhead. Perfect for 1x16W TC-DD replacement. White robust polycarbonate body with opal diffuser. 599LM. 16W. 37Im/W. 3000K. Drive current: 700mA. CRI 80. Non-dimmable electronic driver. IP44. IK10. 50,000 hrs (L70). (HxWxD) 200x200x140mm. 5 step MacAdam ellipse. Class 1. 220-240V. Energy class: A++, A+, A.

### PRODUCT OVERVIEW

| Product name                | Giotto LED 200 Surface 3000K Numberlight                  |
|-----------------------------|-----------------------------------------------------------|
| Technology                  | LED                                                       |
| Housing                     | PC Polycarbonate                                          |
| Mount                       | Ceiling surface mounting                                  |
| Environment                 | Internal/External                                         |
| General application         | Hospitality, Logistics & Industry, Residential & Consumer |
| ETIM Class                  | EC002892                                                  |
| E-number FI                 | 4270178                                                   |
| E-number SE                 | 7535071                                                   |
| Fixture luminous flux (lm)  | 599                                                       |
| LOR (%)                     | 100                                                       |
| Colour temperature (K)      | 3000                                                      |
| Light colour                | Warm White                                                |
| CRI (Ra)                    | 85                                                        |
| Photobiological Risk Group  | RG0                                                       |
| Total power consumption (W) | 16                                                        |
| Electrical protection       | Class I                                                   |
| Control gear type           | Electronic ballast                                        |
| Housing colour              | White                                                     |
| IP rating                   | IP44                                                      |
| IK rating                   | IK10                                                      |
| Product EAN number          | 8711971328148                                             |