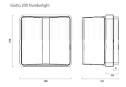

|
| Total power consumption (W) | 16                                                        |
| Electrical protection       | Class I                                                   |
| Control gear type           | Electronic ballast                                        |
| Housing colour              | White                                                     |
| IP rating                   | IP44                                                      |
| IK rating                   | IK10                                                      |
| Product EAN number          | 8711971328148                                             |

#### **PHOTOMETRY**



# Giotto surface accessories Giotto LED 200 Surface 3000K Numberlight 3032814



### **TECHNICAL DRAWINGS**