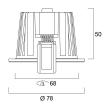

Beam Angle (°)              | 36                                     |
| Total power consumption (W) | 10                                     |
| Electrical protection       | Class II                               |
| Control gear type           | Electronic ballast                     |
| Minimum dimming level (%)   | 70                                     |
| Housing colour              | Aluminium                              |
| IP rating                   | IP23/20                                |
| IK rating                   | IK02                                   |
| Product EAN number          | 8711971794523                          |

#### **PHOTOMETRY**



# Instar Eco Kit LED Adjustable - Dimmable INST ECO KIT LED ADJ BA 3000K DIMMABLE 3079452



### **TECHNICAL DRAWINGS**