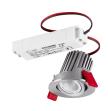

## Instar Eco Kit LED Adjustable - Dimmable INST ECO KIT LED ADJ BA 3000K DIMMABLE 3079452

#### **Product features**

25° tiltable, IP23 (from the front) Accent downlight perfect for 50W Halogen retrofits. Optimal solution in size and luminous efficiency for hospitality and accent and display lighting applications with a 36° beam and 462 lumen output. The downlight provides 3000K CCT and also comes including a dimmable driver.