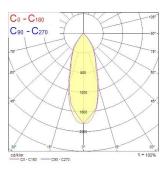

|
| Beam Angle (°)              | 36                                     |
| Total power consumption (W) | 10                                     |
| Electrical protection       | Class II                               |
| Control gear type           | Electronic ballast                     |
| Minimum dimming level (%)   | 70                                     |
| Housing colour              | Aluminium                              |
| IP rating                   | IP23/20                                |
| IK rating                   | IK02                                   |
| Product EAN number          | 8711971794523                          |

#### **PHOTOMETRY**



# Instar Eco Kit LED Adjustable - Dimmable INST ECO KIT LED ADJ BA 3000K DIMMABLE 3079452



### **TECHNICAL DRAWINGS**