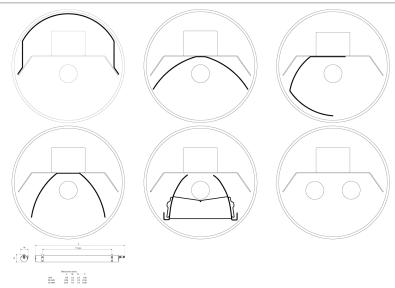

|
| Electrical protection       | Class I                                        |
| Control gear type           | Electronic ballast                             |
| Dimmable                    | No                                             |
| Housing colour              | RAL 9016 - Traffic white / Bezel               |
| IP rating                   | IP66                                           |
| IK rating                   | IK10                                           |
| Product EAN number          | 5410288424064                                  |
| Light source included       | 0002777                                        |

### **PHOTOMETRY**



## Sylproof Tubular - Electronic Sylproof Tubular IP66 249 EB 840 RAP 0042406





### **TECHNICAL DRAWINGS**