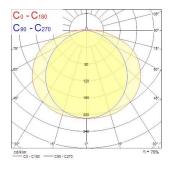

87                                             |
| Electrical protection       | Class I                                        |
| Control gear type           | Electronic ballast                             |
| Dimmable                    | No                                             |
| Housing colour              | RAL 9016 - Traffic white / Bezel               |
| IP rating                   | IP66                                           |
| IK rating                   | IK10                                           |
| Product EAN number          | 5410288424064                                  |
| Light source included       | 0002777                                        |

### **PHOTOMETRY**



## Sylproof Tubular - Electronic Sylproof Tubular IP66 249 EB 840 RAP 0042406





### **TECHNICAL DRAWINGS**