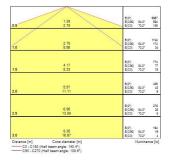

7                                             |
| Electrical protection       | Class I                                        |
| Control gear type           | Electronic ballast                             |
| Dimmable                    | No                                             |
| Housing colour              | RAL 9016 - Traffic white / Bezel               |
| IP rating                   | IP66                                           |
| IK rating                   | IK10                                           |
| Product EAN number          | 5410288424064                                  |
| Light source included       | 0002777                                        |

### **PHOTOMETRY**



## Sylproof Tubular - Electronic Sylproof Tubular IP66 249 EB 840 RAP 0042406





### **TECHNICAL DRAWINGS**