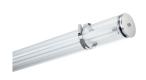

# Sylproof Tubular - Electronic Sylproof Tubular IP66 249 EB 840 RAP 0042406

#### PRODUCT OVERVIEW

| Product name                | Sylproof Tubular IP66 249 EB 840 RAP           |
|-----------------------------|------------------------------------------------|
| Technology                  | Fluorescent                                    |
| Cap/Base                    | G5                                             |
| Housing                     | PC Polycarbonate                               |
| Mount                       | Ceiling surface mounting, Wall surface mounted |
| Environment                 | Interior                                       |
| General application         | Hospitality, Logistics & Industry              |
| ETIM Class                  | EC000109                                       |
| Warranty                    | 2 years                                        |
| Fixture luminous flux (lm)  | 6245                                           |
| Luminaire efficacy (lm/W)   | 72                                             |
| LOR (%)                     | 75                                             |
| Colour temperature (K)      | 4000                                           |
| Light colour                | Neutral White                                  |
| CRI (Ra)                    | 85                                             |
| Total power consumption (W) | 87                                             |
| Electrical protection       | Class I                                        |
| Control gear type           | Electronic ballast                             |
| Dimmable                    | No                                             |
| Housing colour              | RAL 9016 - Traffic white / Bezel               |
| IP rating                   | IP66                                           |
| IK rating                   | IK10                                           |
| Product EAN number          | 5410288424064                                  |
| Light source included       | 0002777                                        |