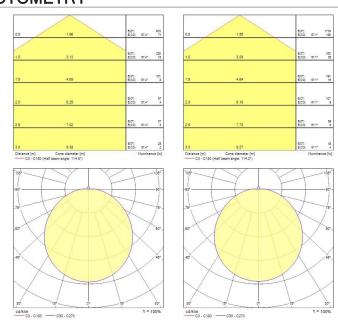

l surface mounted                                         |
| Environment            | Exterior Interior                                            |
| General application    | Education, Logistics & Industry, Museums & Galleries, Office |
| Colour temperature (K) | 4000                                                         |
| Control gear mounting  | Integral                                                     |
| Housing colour         | Silver                                                       |
| IP rating              | IP55                                                         |
| IK rating              | IK10                                                         |
| Product EAN number     | 5026524549547                                                |

## **PHOTOMETRY**





Brio IP65 LED BRIO IP55 LED 4k DALI Silver 4054954

## **TECHNICAL DRAWINGS**