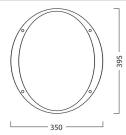

| Exterior Interior                                            |
| General application    | Education, Logistics & Industry, Museums & Galleries, Office |
| Colour temperature (K) | 4000                                                         |
| Control gear mounting  | Integral                                                     |
| Housing colour         | Silver                                                       |
| IP rating              | IP55                                                         |
| IK rating              | IK10                                                         |
| Product EAN number     | 5026524549547                                                |

## **PHOTOMETRY**





Brio IP65 LED BRIO IP55 LED 4k DALI Silver 4054954

## **TECHNICAL DRAWINGS**