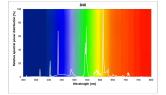

|
| Product Voltage (V)             | 55                                                                                                        |
| Dimmable                        | Yes                                                                                                       |
| Average life (Nominal) (h)      | 20000                                                                                                     |
| Product EAN number              | 5410288005690                                                                                             |
|                                 |                                                                                                           |

## PHOTOMETRY



## **TECHNICAL DRAWINGS**



T8 Luxline Plus *F15w/T8/840 Syl-Retail* 0000569