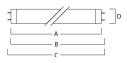

(V)             | 55                                                                                                        |
| Dimmable                        | Yes                                                                                                       |
| Average life (Nominal) (h)      | 20000                                                                                                     |
| Product EAN number              | 5410288005690                                                                                             |
|                                 |                                                                                                           |

## PHOTOMETRY



## **TECHNICAL DRAWINGS**



T8 Luxline Plus *F15w/T8/840 Syl-Retail* 0000569