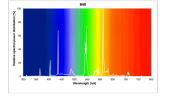

|
| Wattage (W)                     | 11                                                                                                        |
| Product Voltage (V)             | 220                                                                                                       |
| Dimmable                        | No                                                                                                        |
| Average life (Nominal) (h)      | 12000                                                                                                     |
| Product EAN number              | 5410288258911                                                                                             |

## PHOTOMETRY





Lynx S *LYNX-S 11W/840 G23 SLV 10* 0025891

TECHNICAL DRAWINGS