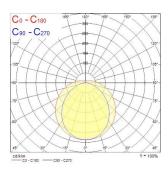

| Photobiological Risk Group  | RG0                                 |
| Total power consumption (W) | 48.5                                |
| Electrical protection       | Class I                             |
| Control gear type           | Electronic ballast                  |
| Dimmable                    | Yes                                 |
| Minimum dimming level (%)   | 90                                  |
| Housing colour              | Transparent                         |
| IP rating                   | IP66                                |
| IK rating                   | IK06                                |
| Product EAN number          | 5410288476094                       |

#### **PHOTOMETRY**



# Sylproof Tubular LED - DALI Sylproof Tubular LED 2X1500 DALI WW 0047609





### **TECHNICAL DRAWINGS**