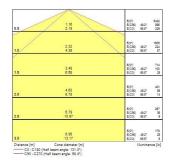

Photobiological Risk Group  | RG0                                 |
| Total power consumption (W) | 48.5                                |
| Electrical protection       | Class I                             |
| Control gear type           | Electronic ballast                  |
| Dimmable                    | Yes                                 |
| Minimum dimming level (%)   | 90                                  |
| Housing colour              | Transparent                         |
| IP rating                   | IP66                                |
| IK rating                   | IK06                                |
| Product EAN number          | 5410288476094                       |

#### **PHOTOMETRY**



# Sylproof Tubular LED - DALI Sylproof Tubular LED 2X1500 DALI WW 0047609





### **TECHNICAL DRAWINGS**