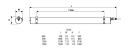

RG0                                 |
| Total power consumption (W) | 48.5                                |
| Electrical protection       | Class I                             |
| Control gear type           | Electronic ballast                  |
| Dimmable                    | Yes                                 |
| Minimum dimming level (%)   | 90                                  |
| Housing colour              | Transparent                         |
| IP rating                   | IP66                                |
| IK rating                   | IK06                                |
| Product EAN number          | 5410288476094                       |

#### **PHOTOMETRY**



# Sylproof Tubular LED - DALI Sylproof Tubular LED 2X1500 DALI WW 0047609





### **TECHNICAL DRAWINGS**