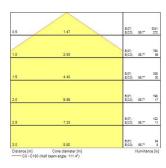

|
| Colour Consistency (SDCM)   | 5                             |
| Glare control               | < 20                          |
| Photobiological Risk Group  | RG1                           |
| Total power consumption (W) | 24                            |
| Electrical protection       | Class I                       |
| Control gear type           | Electronic ballast            |
| Minimum dimming level (%)   | 90                            |
| Housing colour              | Black                         |
| IP rating                   | IP20                          |
| Product EAN number          | 8711971979418                 |
|                             |                               |

#### **PHOTOMETRY**



# Nephos V2 NEPHOS 600 LED V2 BLK NW DALI 3097941





### **TECHNICAL DRAWINGS**