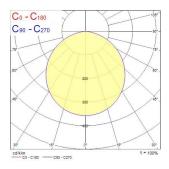

|
| Colour Consistency (SDCM)   | 5                             |
| Glare control               | < 20                          |
| Photobiological Risk Group  | RG1                           |
| Total power consumption (W) | 24                            |
| Electrical protection       | Class I                       |
| Control gear type           | Electronic ballast            |
| Minimum dimming level (%)   | 90                            |
| Housing colour              | Black                         |
| IP rating                   | IP20                          |
| Product EAN number          | 8711971979418                 |
|                             |                               |

#### **PHOTOMETRY**



# Nephos V2 NEPHOS 600 LED V2 BLK NW DALI 3097941





### **TECHNICAL DRAWINGS**