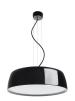

## Nephos V2 NEPHOS 600 LED V2 BLK NW DALI 3097941

#### **Product features**

High-end decorative 600mm diameter neutral white LED pendant with a curved design and diffused (direct) light that provides a soft and ambient lighting effect, finished in a gloss black finish, 2127LM, 24W, 89lm/W, 4000K, Driver Current 700mA, CRI85, DALI dimmable, IP20, 50,000hrs (L70)

#### PRODUCT OVERVIEW

| Product name                | NEPHOS 600 LED V2 BLK NW DALI |
|-----------------------------|-------------------------------|
| Technology                  | LED                           |
| Housing                     | Aluminium                     |
| Mount                       | Suspended                     |
| Environment                 | Internal                      |
| General application         | Hospitality, Retail           |
| ETIM Class                  | EC001743                      |
| E-number FI                 | 4271196                       |
| Warranty                    | 5 years                       |
| Fixture luminous flux (lm)  | 2127                          |
| Luminaire efficacy (lm/W)   | 89                            |
| LOR (%)                     | 100                           |
| Colour temperature (K)      | 4000                          |
| Light colour                | Neutral White                 |
| CRI (Ra)                    | 85                            |
| Colour Consistency (SDCM)   | 5                             |
| Glare control               | < 20                          |
| Photobiological Risk Group  | RG1                           |
| Total power consumption (W) | 24                            |
| Electrical protection       | Class I                       |
| Control gear type           | Electronic ballast            |
| Minimum dimming level (%)   | 90                            |
| Housing colour              | Black                         |
| IP rating                   | IP20                          |
| Product EAN number          | 8711971979418                 |
|                             |                               |