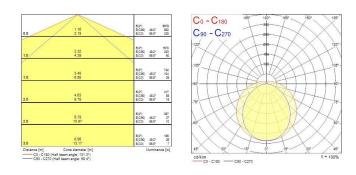

|
| Total power consumption (W) | 48.5                                |
| Electrical protection       | Class I                             |
| Control gear type           | Electronic ballast                  |
| Dimmable                    | Yes                                 |
| Minimum dimming level (%)   | 90                                  |
| Housing colour              | Transparent                         |
| IP rating                   | IP66                                |
| IK rating                   | IK06                                |
| Product EAN number          | 5410288476032                       |
|                             |                                     |

### PHOTOMETRY



# Sylproof Tubular LED - DALI Sylproof Tubular LED 2X1500 DALI NW 0047603



### **TECHNICAL DRAWINGS**