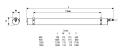

n (W) | 48.5                                |
| Electrical protection       | Class I                             |
| Control gear type           | Electronic ballast                  |
| Dimmable                    | Yes                                 |
| Minimum dimming level (%)   | 90                                  |
| Housing colour              | Transparent                         |
| IP rating                   | IP66                                |
| IK rating                   | IK06                                |
| Product EAN number          | 5410288476032                       |
|                             |                                     |

### PHOTOMETRY



# Sylproof Tubular LED - DALI Sylproof Tubular LED 2X1500 DALI NW 0047603



### **TECHNICAL DRAWINGS**