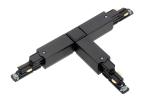

## Global Trac Electrical Accessories GLOBAL TRAC PULSE T IN-RIGHT BLACK XTSC640-2

## Product features

Global Trac Pulse accessory - Glass fiber reinforced polycarbonate T-feed that is applicable for threecircuit track systems where the polarity ridge is in the inner side and on the right. Dimensions - 166 x 99 x 33 mm (L x W x H), black (RAL 9005).