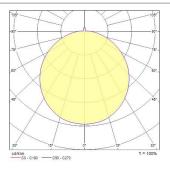

onment            | Exterior Interior                                         |
| General application    | Logistics & Industry, Museums & Galleries, Office, Retail |
| Colour temperature (K) | 3000                                                      |
| Electrical protection  | Class II                                                  |
| Control gear mounting  | Integral                                                  |
| Housing colour         | Black                                                     |
| IP rating              | IP55                                                      |
| IK rating              | IK10                                                      |
| Product EAN number     | 5026524549714                                             |

#### **PHOTOMETRY**





#### **TECHNICAL DRAWINGS**

Concord

# Brio IP65 LED - Vandal Resistant BRIO IP55VR LED 3000K DALI Emergency 4054971