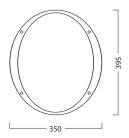

dustry, Museums & Galleries, Office, Retail |
| Colour temperature (K) | 3000                                                      |
| Electrical protection  | Class II                                                  |
| Control gear mounting  | Integral                                                  |
| Housing colour         | Black                                                     |
| IP rating              | IP55                                                      |
| IK rating              | IK10                                                      |
| Product EAN number     | 5026524549714                                             |

#### **PHOTOMETRY**





#### **TECHNICAL DRAWINGS**

Concord

# Brio IP65 LED - Vandal Resistant BRIO IP55VR LED 3000K DALI Emergency 4054971