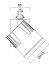

### **TECHNICAL DRAWINGS**

#### **Product features**

Integrated LED spotlight, white RAL 9016, compact and minimalist design, low glare, dark-light detail for increased accentuation and visual comfort, ideal for museum, gallery and high-end retail applications, die-cast aluminium body, passive cooling heatsink, beam angle: 14° intense narrow beam, optics: Fresnel lens for controlled beam, colour temperature: 4000K neutral white, total system power: 33W, total fixture output: 1827lm, luminaire efficacy: 55lm/W, LOR: 100%, colour rendering: Ra 97 typical, R9 value at 90, LED Chromacity: 3 step MacAdam ellipse, lifetime: >72,000 hours at L80B50, energy class: A++, A+, A, IR/UV free light source without heat radiation, operating voltage: 220-240V / 50-60Hz, drive current: 850mA, electronic driver, dimmable via on-board potentiometer, power factor: 0.9 electrical protection: CLASS II, 3-circuit track adaptor, suitable for Concord Lytespan 3 track, ingress protection rating: IP20, suitable for internal environment only, horizontal rotation: 355°, vertical tilt: 90°, dimensions: Ø113x165x205mm, weight: 1.66kg.