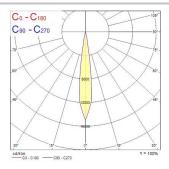

### **PHOTOMETRY**

#### **Product features**

Integrated LED spotlight, white RAL 9016, compact and minimalist design, low glare, dark-light detail for increased accentuation and visual comfort, ideal for museum, gallery and high-end retail applications, die-cast aluminium body, passive cooling heatsink, beam angle: 14° intense narrow beam, optics: Fresnel lens for controlled beam, colour temperature: 4000K neutral white, total system power: 33W, total fixture output: 1827lm, luminaire efficacy: 55lm/W, LOR: 100%, colour rendering: Ra 97 typical, R9 value at 90, LED Chromacity: 3 step MacAdam ellipse, lifetime: >72,000 hours at L80B50, energy class: A++, A+, A, IR/UV free light source without heat radiation, operating voltage: 220-240V / 50-60Hz, drive current: 850mA, electronic driver, dimmable via on-board potentiometer, power factor: 0.9 electrical protection: CLASS II, 3-circuit track adaptor, suitable for Concord Lytespan 3 track, ingress protection rating: IP20, suitable for internal environment only, horizontal rotation: 355°, vertical tilt: 90°, dimensions: Ø113x165x205mm, weight: 1.66kg.