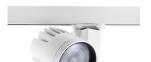

## Beacon LED XL Accent BEACON XL ACCENT 97CRI 4K NARROW BEAM L3 ON-BOARD DIM WHITE 2059577

#### **Product features**

Integrated LED spotlight, white RAL 9016, compact and minimalist design, low glare, dark-light detail for increased accentuation and visual comfort, ideal for museum, gallery and high-end retail applications, die-cast aluminium body, passive cooling heatsink, beam angle: 14° intense narrow beam, optics: Fresnel lens for controlled beam, colour temperature: 4000K neutral white, total system power: 33W, total fixture output: 1827lm, luminaire efficacy: 55lm/W, LOR: 100%, colour rendering: Ra 97 typical, R9 value at 90, LED Chromacity: 3 step MacAdam ellipse, lifetime: >72,000 hours at L80B50, energy class: A++, A+, A, IR/UV free light source without heat radiation, operating voltage: 220-240V / 50-60Hz, drive current: 850mA, electronic driver, dimmable via on-board potentiometer, power factor: 0.9 electrical protection: CLASS II, 3-circuit track adaptor, suitable for Concord Lytespan 3 track, ingress protection rating: IP20, suitable for internal environment only, horizontal rotation: 355°, vertical tilt: 90°, dimensions: Ø113x165x205mm, weight: 1.66kg.