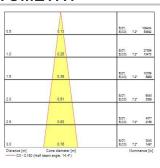

Electrical protection       | Class II                                                        |
| Control gear type           | Electronic ballast                                              |
| Minimum dimming level (%)   | 99                                                              |
| Housing colour              | White                                                           |
| IP rating                   | IP20                                                            |
| IK rating                   | IK02                                                            |
| Product EAN number          | 5025768595778                                                   |



# Beacon LED XL Accent BEACON XL ACCENT 97CRI 4K NARROW BEAM L3 ON-BOARD DIM WHITE 2059577

### **PHOTOMETRY**





### **TECHNICAL DRAWINGS**