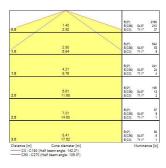

30                                             |
| Electrical protection       | Class I                                        |
| Control gear type           | Electronic ballast                             |
| Dimmable                    | No                                             |
| Housing colour              | RAL 9016 - Traffic white / Bezel               |
| IP rating                   | IP66                                           |
| IK rating                   | IK10                                           |
| Product EAN number          | 5410288424521                                  |
| Light source included       | 0002761                                        |

### **PHOTOMETRY**



## Sylproof Tubular - Electronic Sylproof Tubular IP66 214 EB 840 RAP 0042452





### **TECHNICAL DRAWINGS**