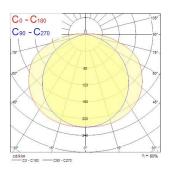

0                                             |
| Electrical protection       | Class I                                        |
| Control gear type           | Electronic ballast                             |
| Dimmable                    | No                                             |
| Housing colour              | RAL 9016 - Traffic white / Bezel               |
| IP rating                   | IP66                                           |
| IK rating                   | IK10                                           |
| Product EAN number          | 5410288424521                                  |
| Light source included       | 0002761                                        |

### **PHOTOMETRY**



## Sylproof Tubular - Electronic Sylproof Tubular IP66 214 EB 840 RAP 0042452





### **TECHNICAL DRAWINGS**