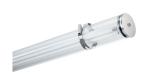

# Sylproof Tubular - Electronic Sylproof Tubular IP66 214 EB 840 RAP 0042452

### PRODUCT OVERVIEW

| Product name                | Sylproof Tubular IP66 214 EB 840 RAP           |
|-----------------------------|------------------------------------------------|
| Technology                  | Fluorescent                                    |
| Cap/Base                    | G5                                             |
| Housing                     | PC Polycarbonate                               |
| Mount                       | Ceiling surface mounting, Wall surface mounted |
| Environment                 | Interior                                       |
| General application         | Hospitality, Logistics & Industry              |
| ETIM Class                  | EC000109                                       |
| Warranty                    | 2 years                                        |
| Fixture luminous flux (lm)  | 2280                                           |
| Luminaire efficacy (lm/W)   | 76                                             |
| LOR (%)                     | 80                                             |
| Colour temperature (K)      | 4000                                           |
| Light colour                | Neutral White                                  |
| CRI (Ra)                    | 85                                             |
| Total power consumption (W) | 30                                             |
| Electrical protection       | Class I                                        |
| Control gear type           | Electronic ballast                             |
| Dimmable                    | No                                             |
| Housing colour              | RAL 9016 - Traffic white / Bezel               |
| IP rating                   | IP66                                           |
| IK rating                   | IK10                                           |
| Product EAN number          | 5410288424521                                  |
| Light source included       | 0002761                                        |