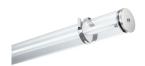

# Sylproof Tubular - Electronic Sylproof Tubular IP66 114 EB 840 RAP 0042450



#### **Product features**















### PRODUCT OVERVIEW

| Product name                | Sylproof Tubular IP66 114 EB 840 RAP           |
|-----------------------------|------------------------------------------------|
| Technology                  | Fluorescent                                    |
| Cap/Base                    | G5                                             |
| Housing                     | PC Polycarbonate                               |
| Mount                       | Ceiling surface mounting, Wall surface mounted |
| Environment                 | Interior                                       |
| General application         | Hospitality, Logistics & Industry              |
| ETIM Class                  | EC000109                                       |
| Warr