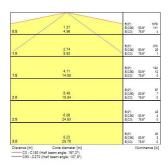

15                                             |
| Electrical protection       | Class I                                        |
| Control gear type           | Electronic ballast                             |
| Dimmable                    | No                                             |
| Housing colour              | RAL 9016 - Traffic white / Bezel               |
| IP rating                   | IP66                                           |
| IK rating                   | IK10                                           |
| Product EAN number          | 5410288424507                                  |
| Light source included       | 0002761                                        |

### **PHOTOMETRY**



## Sylproof Tubular - Electronic Sylproof Tubular IP66 114 EB 840 RAP 0042450





### **TECHNICAL DRAWINGS**