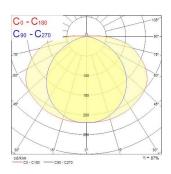

5                                             |
| Electrical protection       | Class I                                        |
| Control gear type           | Electronic ballast                             |
| Dimmable                    | No                                             |
| Housing colour              | RAL 9016 - Traffic white / Bezel               |
| IP rating                   | IP66                                           |
| IK rating                   | IK10                                           |
| Product EAN number          | 5410288424507                                  |
| Light source included       | 0002761                                        |

### **PHOTOMETRY**



## Sylproof Tubular - Electronic Sylproof Tubular IP66 114 EB 840 RAP 0042450





### **TECHNICAL DRAWINGS**