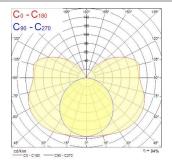

Electronic ballast (non-dimmable).



## **PRODUCT OVERVIEW**

| SylFast T8 1x58W EB (Electronic Ballast) |
|------------------------------------------|
| Fluorescent                              |
| Steel                                    |
| Ceiling surface mounting                 |
| Internal                                 |
| Logistics & Industry                     |
| 2 years                                  |
| Class I                                  |
| Electronic ballast                       |
| Integral                                 |
| White                                    |
| IP20                                     |
| IK02                                     |
| 5410288461021                            |
|                                          |

## PHOTOMETRY



## **TECHNICAL DRAWINGS**