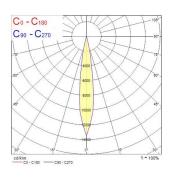

|
| Total power consumption (W) | 26                                        |
| Electrical protection       | Class I                                   |
| Control gear type           | Electronic ballast                        |
| Control gear mounting       | Integrated                                |
| Housing colour              | Black                                     |
| IP rating                   | IP20                                      |
| IK rating                   | IK02                                      |
| Product EAN number          | 5025768528608                             |
|                             |                                           |

#### **PHOTOMETRY**



# Beacon Muse 26W Beacon Muse 26W 4K Trailing Edge SM Black 2052860





### **TECHNICAL DRAWINGS**