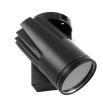

#### Product features

• Integrated LED spotlight, black RAL 9005, unique helix mechanism for adjusting beam angle from a 10° spot to a 65° flood, compact and minimalist design, ideal for museum, gallery and high-end retail applications, die-cast aluminium body, passive cooling heatsink, beam angle: 10° spot to 65° flood, optics: diffuse lens, colour temperature: 4000K neutral white, total system power: 29W, total fixture output: 925lm, LOR: 100%, colour rendering: Ra 97 typical, LED Chromacity: 3 step MacAdam ellipse, lifetime: 50,000 hours at 70% of the original output (L70), energy class: A++, A+, A, IR/UV free light source without heat radiation, operating voltage: 220-240V / 50-60Hz, electronic driver, trailing edge dimmable, electrical protection: CLASS I, surface mounting plate, ingress protection rating: IP20, suitable for internal environment only, horizontal rotation: 355°, vertical tilt: 90°, lockable positioning using Allen key, dimensions: Ø79x167x85mm, weight: 1.2kg.