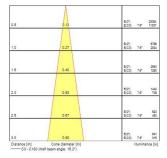

|
| Total power consumption (W) | 26                                        |
| Electrical protection       | Class I                                   |
| Control gear type           | Electronic ballast                        |
| Control gear mounting       | Integrated                                |
| Housing colour              | Black                                     |
| IP rating                   | IP20                                      |
| IK rating                   | IK02                                      |
| Product EAN number          | 5025768528608                             |
|                             |                                           |

#### **PHOTOMETRY**



# Beacon Muse 26W Beacon Muse 26W 4K Trailing Edge SM Black 2052860





### **TECHNICAL DRAWINGS**