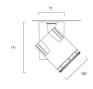

ower consumption (W) | 26                                        |
| Electrical protection       | Class I                                   |
| Control gear type           | Electronic ballast                        |
| Control gear mounting       | Integrated                                |
| Housing colour              | Black                                     |
| IP rating                   | IP20                                      |
| IK rating                   | IK02                                      |
| Product EAN number          | 5025768528608                             |
|                             |                                           |

#### **PHOTOMETRY**



# Beacon Muse 26W Beacon Muse 26W 4K Trailing Edge SM Black 2052860





### **TECHNICAL DRAWINGS**