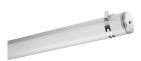

# Sylproof Tubular LED - Electronic Sylproof Tubular LED 1X1200 EB NW 0047581

#### **Product features**

Aesthetically attractive and highly efficient LED tubular luminaire, opaque acrylic diffuser, stainless steel end caps and mounting brackets, rapid connector, as Sylvania Sylproof Tubular LED

#### PRODUCT OVERVIEW

| Product name                | Sylproof Tubular LED 1X1200 EB NW |
|-----------------------------|-----------------------------------|
| Technology                  | LED                               |
| Cap/Base                    | N/A                               |
| Housing                     | Acrylic PMMA                      |
| Mount                       | Ceiling surface mounting          |
| Environment                 | Interior                          |
| General application         | Logistics & Industry              |
| ETIM Class                  | EC000109                          |
| Warranty                    | 5 years                           |
| Fixture luminous flux (Im)  | 2734                              |
| Luminous flux (Im)          | 2734                              |
| Luminaire efficacy (lm/W)   | 106.79                            |
| LOR (%)                     | 100                               |
| Colour temperature (K)      | 4000                              |
| Light colour                | Neutral White                     |
| CRI (Ra)                    | 80                                |
| Colour Consistency (SDCM)   | 3                                 |
| Photobiological Risk Group  | RG0                               |
| Total power consumption (W) | 25.6                              |
| Electrical protection       | Class I                           |
| Control gear type           | Electronic ballast                |
| Dimmable                    | No                                |
| Housing colour              | Transparent                       |
| IP rating                   | IP66                              |
| IK rating                   | IK06                              |
| Product EAN number          | 5410288475813                     |