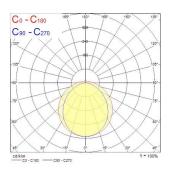

|
| Colour Consistency (SDCM)   | 3                                 |
| Photobiological Risk Group  | RG0                               |
| Total power consumption (W) | 25.6                              |
| Electrical protection       | Class I                           |
| Control gear type           | Electronic ballast                |
| Dimmable                    | No                                |
| Housing colour              | Transparent                       |
| IP rating                   | IP66                              |
| IK rating                   | IK06                              |
| Product EAN number          | 5410288475813                     |

#### **PHOTOMETRY**



## Sylproof Tubular LED - Electronic Sylproof Tubular LED 1X1200 EB NW 0047581





### **TECHNICAL DRAWINGS**