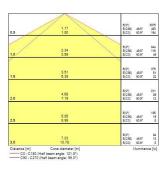

|
| Colour Consistency (SDCM)   | 3                                 |
| Photobiological Risk Group  | RG0                               |
| Total power consumption (W) | 25.6                              |
| Electrical protection       | Class I                           |
| Control gear type           | Electronic ballast                |
| Dimmable                    | No                                |
| Housing colour              | Transparent                       |
| IP rating                   | IP66                              |
| IK rating                   | IK06                              |
| Product EAN number          | 5410288475813                     |

#### **PHOTOMETRY**



## Sylproof Tubular LED - Electronic Sylproof Tubular LED 1X1200 EB NW 0047581





### **TECHNICAL DRAWINGS**