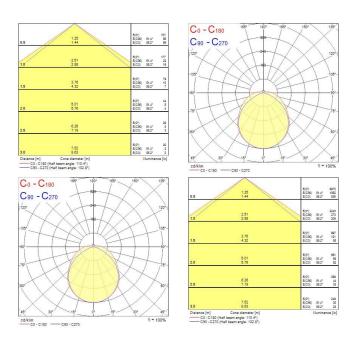

|
| Control gear type              | Electronic ballast                                           |
| Dimmable                       | No                                                           |
| Housing colour                 | White                                                        |
| IP rating                      | IP44                                                         |
| IK rating                      | IK08                                                         |
| Product EAN number             | 5410288448800                                                |
| Luminous flux (emergency) (lm) | 550                                                          |

## **PHOTOMETRY**



# DeltaWing LED - Emergency 3 hour DELTAWING LED69 EB 3K E3 1200 0044880



## **TECHNICAL DRAWINGS**