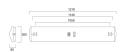

ear type              | Electronic ballast                                           |
| Dimmable                       | No                                                           |
| Housing colour                 | White                                                        |
| IP rating                      | IP44                                                         |
| IK rating                      | IK08                                                         |
| Product EAN number             | 5410288448800                                                |
| Luminous flux (emergency) (lm) | 550                                                          |

## **PHOTOMETRY**



# DeltaWing LED - Emergency 3 hour DELTAWING LED69 EB 3K E3 1200 0044880



## **TECHNICAL DRAWINGS**