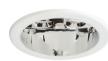

#### **Product features**

Circular LED downlight with up to 114lm/W efficacy and 2,400 luminaire lumen output. Innovative easy installation system allows for a rapid, single point installation. For 150mm cut outs. IP44 or UGR<19 compliant with additional accessories. 3 hour emergency and surface mounted versions available. Plus3 version includes Wieland GST connector.

#### PRODUCT OVERVIEW

| Product name                | Insaver LED II 150 High Output WW 1-10 E3 |
|-----------------------------|-------------------------------------------|
| Technology                  | LED                                       |
| Housing                     | AGC (advanced graphite composite)         |
| Mount                       | Ceiling recessed mounting                 |
| Environment                 | Internal                                  |
| General application         | Office                                    |
| ETIM Class                  | EC001744                                  |
| Warranty                    | 5 years                                   |
| Fixture luminous flux (lm)  | 2088                                      |
| Luminaire efficacy (lm/W)   | 95                                        |
| LOR (%)                     | 100                                       |
| Colour temperature (K)      | 3000                                      |
| CRI (Ra)                    | 80                                        |
| Colour Consistency (SDCM)   | 3                                         |
| Beam Angle (°)              | 76                                        |
| Glare control               | < 19                                      |
| Photobiological Risk Group  | RG1                                       |
| Total power consumption (W) | 22                                        |
| Electrical protection       | Class II                                  |
| Control gear type           | Electronic ballast                        |
| Dimmable                    | Yes                                       |
| Housing colour              | White                                     |
| IP rating                   | IP23                                      |
| IK rating                   | IK02                                      |
| Product EAN number          | 8711971981244                             |
|                             |                                           |