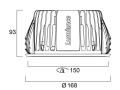

wer consumption (W) | 22                                        |
| Electrical protection       | Class II                                  |
| Control gear type           | Electronic ballast                        |
| Dimmable                    | Yes                                       |
| Housing colour              | White                                     |
| IP rating                   | IP23                                      |
| IK rating                   | IK02                                      |
| Product EAN number          | 8711971981244                             |
|                             |                                           |

### **PHOTOMETRY**



# Insaver LED II 150 Insaver LED II 150 High Output WW 1-10 E3 3098124



#### **TECHNICAL DRAWINGS**