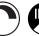

## Insaver LED II 150 Insaver LED II 150 High Output WW 1-10 E3 3098124



#### **Product features**

Circular LED downlight with up to 114lm/W efficacy and 2,400 luminaire lumen output. Innovative easy installation system allows for a rapid, single point installation. For 150mm cut outs. IP44 or UGR<19 compliant with additional accessories. 3 hour emergency and surface mounted versions available. Plus3 version includes Wieland GST connector.













#### PRODUCT OVERVIEW

| Product name                | Insaver LED II 150 High Output WW 1-10 E3 |
|-----------------------------|-------------------------------------------|
| Technology                  | LED                                       |
| Housing                     | AGC (advanced graphite composite)         |
| Mount                       | Ceiling recessed mounting                 |
| Environment                 | Internal                                  |
| General application         | Office                                    |
| ETIM Class                  | EC001744                                  |
| Warranty                    | 5 years                                   |
| Fixture luminous flux (lm)  | 2088                                      |
| Luminaire