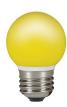

## ToLEDo Deco Ball Ball IP44 Yellow E27 0026889

## PRODUCT OVERVIEW

| Product name               | Ball IP44 Yellow E27                |
|----------------------------|-------------------------------------|
| Technology                 | LED                                 |
| Watt (Rated) (W)           | 0.5                                 |
| Lamp shape                 | Round/globe                         |
| Туре                       | ToLEDo Outdoor Ball                 |
| Cap/Base                   | E27                                 |
| General application        | Hospitality, Residential & Consumer |
| ETIM Class                 | EC001959                            |
| E-number FI                | 4740404                             |
| E-number SE                | 8296510                             |
| Colour Consistency (SDCM)  | 6                                   |
| Wattage (W)                | 0.5                                 |
| Average life (Nominal) (h) | 25000                               |
| Product EAN number         | 5410288268897                       |