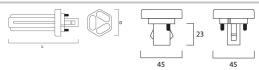

ltage (V)             | 220                                                                                                       |
| Dimmable                        | No                                                                                                        |
| Average life (Nominal) (h)      | 12000                                                                                                     |
| Product EAN number              | 5410288278025                                                                                             |
|                                 |                                                                                                           |

## PHOTOMETRY





Lynx T *LYNX-T 18W/840 GX24D-2 SLV* 0027802

## **TECHNICAL DRAWINGS**