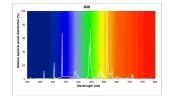

|
| Product Voltage (V)             | 220                                                                                                       |
| Dimmable                        | No                                                                                                        |
| Average life (Nominal) (h)      | 12000                                                                                                     |
| Product EAN number              | 5410288278025                                                                                             |
|                                 |                                                                                                           |

## PHOTOMETRY





Lynx T *LYNX-T 18W/840 GX24D-2 SLV* 0027802

## **TECHNICAL DRAWINGS**