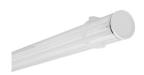

## Start Tubular - Electronic & Microwave sensor Start Tubular IP66 249 EB MW 830 0042338

| Product name                | Start Tubular IP66 249 EB MW 830  |
|-----------------------------|-----------------------------------|
| Technology                  | Fluorescent                       |
| Housing                     | PC Polycarbonate                  |
| Environment                 | Interior                          |
| General application         | Hospitality, Logistics & Industry |
| ETIM Class                  | EC000109                          |
| Fixture luminous flux (Im)  | 6245                              |
| Luminaire efficacy (Im/W)   | 72                                |
| LOR (%)                     | 75                                |
| Colour temperature (K)      | 3000                              |
| Light colour                | Warm White                        |
| Total power consumption (W) | 87                                |
| Electrical protection       | Class I                           |
| Control gear type           | Electronic ballast                |
| Housing colour              | RAL 9016 - Traffic white / Bezel  |
| IP rating                   | IP66                              |
| IK rating                   | IK08                              |
| Product EAN number          | 5410288423388                     |
| Light source included       | 0002778                           |
|                             |                                   |