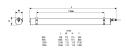

ower consumption (W) | 25.6                                   |
| Electrical protection       | Class I                                |
| Control gear type           | Electronic ballast                     |
| Dimmable                    | Yes                                    |
| Minimum dimming level (%)   | 90                                     |
| Housing colour              | Transparent                            |
| IP rating                   | IP66                                   |
| IK rating                   | IK06                                   |
| Product EAN number          | 5410288476292                          |

#### **PHOTOMETRY**



## Sylproof Tubular LED - Microwave sensor DALI Sylproof Tubular LED 1X1200 DALI MW WW 0047629





### **TECHNICAL DRAWINGS**