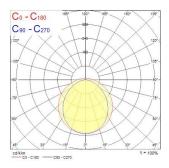

|
| Total power consumption (W) | 25.6                                   |
| Electrical protection       | Class I                                |
| Control gear type           | Electronic ballast                     |
| Dimmable                    | Yes                                    |
| Minimum dimming level (%)   | 90                                     |
| Housing colour              | Transparent                            |
| IP rating                   | IP66                                   |
| IK rating                   | IK06                                   |
| Product EAN number          | 5410288476292                          |

#### **PHOTOMETRY**



## Sylproof Tubular LED - Microwave sensor DALI Sylproof Tubular LED 1X1200 DALI MW WW 0047629





### **TECHNICAL DRAWINGS**