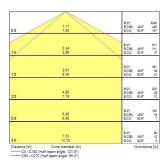

|
| Total power consumption (W) | 25.6                                   |
| Electrical protection       | Class I                                |
| Control gear type           | Electronic ballast                     |
| Dimmable                    | Yes                                    |
| Minimum dimming level (%)   | 90                                     |
| Housing colour              | Transparent                            |
| IP rating                   | IP66                                   |
| IK rating                   | IK06                                   |
| Product EAN number          | 5410288476292                          |

#### **PHOTOMETRY**



## Sylproof Tubular LED - Microwave sensor DALI Sylproof Tubular LED 1X1200 DALI MW WW 0047629





### **TECHNICAL DRAWINGS**