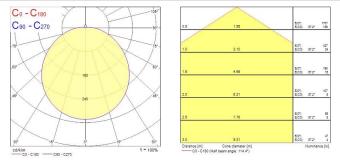

terior                                    |
| General application    | Education, Hospitality, Logistics & Industry, Office |
| ETIM Class             | EC002892                                             |
| E-number Fl            | 4579219                                              |
| Colour temperature (K) | 4000                                                 |
| Control gear mounting  | Integral                                             |
| Housing colour         | Black                                                |
| IP rating              | IP55                                                 |
| IK rating              | IK09                                                 |
| Product EAN number     | 5026524549929                                        |

#### PHOTOMETRY



## Sterling Bulkhead - LED Sterling Bulkhead 4000K Black 4054992



### TECHNICAL DRAWINGS