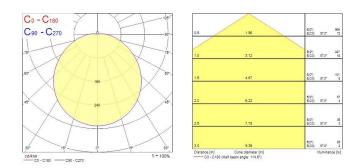

| Education, Hospitality, Logistics & Industry, Office |
| ETIM Class             | EC002892                                             |
| E-number Fl            | 4579219                                              |
| Colour temperature (K) | 4000                                                 |
| Control gear mounting  | Integral                                             |
| Housing colour         | Black                                                |
| IP rating              | IP55                                                 |
| IK rating              | IK09                                                 |
| Product EAN number     | 5026524549929                                        |

#### PHOTOMETRY



## Sterling Bulkhead - LED Sterling Bulkhead 4000K Black 4054992



### TECHNICAL DRAWINGS