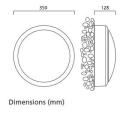

Logistics & Industry, Office |
| ETIM Class             | EC002892                                             |
| E-number Fl            | 4579219                                              |
| Colour temperature (K) | 4000                                                 |
| Control gear mounting  | Integral                                             |
| Housing colour         | Black                                                |
| IP rating              | IP55                                                 |
| IK rating              | IK09                                                 |
| Product EAN number     | 5026524549929                                        |

#### PHOTOMETRY



## Sterling Bulkhead - LED Sterling Bulkhead 4000K Black 4054992



### TECHNICAL DRAWINGS