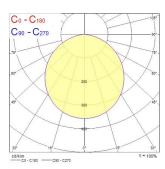

|
| CRI (Ra)                    | 85                            |
| Colour Consistency (SDCM)   | 5                             |
| Glare control               | < 20                          |
| Photobiological Risk Group  | RG1                           |
| Total power consumption (W) | 24                            |
| Electrical protection       | Class I                       |
| Control gear type           | Electronic ballast            |
| Minimum dimming level (%)   | 90                            |
| Housing colour              | White                         |
| IP rating                   | IP20                          |
| Product EAN number          | 8711971979395                 |

#### **PHOTOMETRY**



## Nephos V2 NEPHOS 600 LED V2 BLK WW DALI 3097939





### **TECHNICAL DRAWINGS**