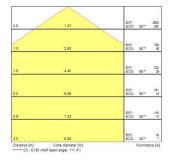

|
| CRI (Ra)                    | 85                            |
| Colour Consistency (SDCM)   | 5                             |
| Glare control               | < 20                          |
| Photobiological Risk Group  | RG1                           |
| Total power consumption (W) | 24                            |
| Electrical protection       | Class I                       |
| Control gear type           | Electronic ballast            |
| Minimum dimming level (%)   | 90                            |
| Housing colour              | White                         |
| IP rating                   | IP20                          |
| Product EAN number          | 8711971979395                 |

#### **PHOTOMETRY**



## Nephos V2 NEPHOS 600 LED V2 BLK WW DALI 3097939





### **TECHNICAL DRAWINGS**