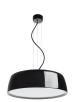

#### **Product features**

High-end decorative 600mm diameter warm white LED pendant with a curved design and diffused (direct) light that provides a soft and ambient lighting effect, finished in a gloss black finish, 2031LM, 24W, 85lm/W, 3000K, Driver Current 700mA, CRI85, DALI dimmable, IP20, 50,000hrs (L70)

#### **PRODUCT OVERVIEW**

| Product name                | NEPHOS 600 LED V2 BLK WW DALI |
|-----------------------------|-------------------------------|
| Technology                  | LED                           |
| Housing                     | Aluminium                     |
| Mount                       | Suspended                     |
| General application         | Hospitality                   |
| ETIM Class                  | EC001743                      |
| E-number FI                 | 4271195                       |
| Warranty                    | 5 years                       |
| Fixture luminous flux (lm)  | 2031                          |
| Luminaire efficacy (Im/W)   | 85                            |
| LOR (%)                     | 100                           |
| Colour temperature (K)      | 3000                          |
| Light colour                | Warm White                    |
| CRI (Ra)                    | 85                            |
| Colour Consistency (SDCM)   | 5                             |
| Glare control               | < 20                          |
| Photobiological Risk Group  | RG1                           |
| Total power consumption (W) | 24                            |
| Electrical protection       | Class I                       |
| Control gear type           | Electronic ballast            |
| Minimum dimming level (%)   | 90                            |
| Housing colour              | White                         |
| IP rating                   | IP20                          |
| Product EAN number          | 8711971979395                 |