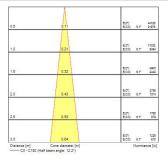

|
| Total power consumption (W) | 21                                          |
| Product Voltage (V)         | 240                                         |
| Electrical protection       | Class II                                    |
| Control gear type           | Electronic ballast                          |
| Minimum dimming level (%)   | 95                                          |
| Housing colour              | White                                       |
| IP rating                   | IP20                                        |
| IK rating                   | IK02                                        |
| Product EAN number          | 5025768596010                               |



## Beacon LED BEACON 93CRI 4K NARROW BEAM L1 ON-BOARD DIM WHITE 2059601

#### PHOTOMETRY





### **TECHNICAL DRAWINGS**