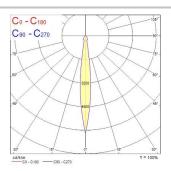

|
| Total power consumption (W) | 21                                          |
| Product Voltage (V)         | 240                                         |
| Electrical protection       | Class II                                    |
| Control gear type           | Electronic ballast                          |
| Minimum dimming level (%)   | 95                                          |
| Housing colour              | White                                       |
| IP rating                   | IP20                                        |
| IK rating                   | IK02                                        |
| Product EAN number          | 5025768596010                               |



## Beacon LED BEACON 93CRI 4K NARROW BEAM L1 ON-BOARD DIM WHITE 2059601

#### PHOTOMETRY





### **TECHNICAL DRAWINGS**