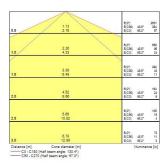

|
| Electrical protection       | Class I                               |
| Control gear type           | Electronic ballast                    |
| Dimmable                    | Yes                                   |
| Minimum dimming level (%)   | 90                                    |
| Housing colour              | Transparent                           |
| IP rating                   | IP66                                  |
| IK rating                   | IK06                                  |
| Product EAN number          | 5410288476254                         |
|                             |                                       |

#### **PHOTOMETRY**



## Sylproof Tubular LED - Microwave sensor DALI Sylproof Tubular LED 2X600 DALI MW NW 0047625





#### **TECHNICAL DRAWINGS**