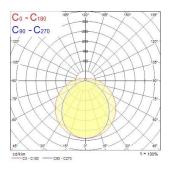

|
| Electrical protection       | Class I                               |
| Control gear type           | Electronic ballast                    |
| Dimmable                    | Yes                                   |
| Minimum dimming level (%)   | 90                                    |
| Housing colour              | Transparent                           |
| IP rating                   | IP66                                  |
| IK rating                   | IK06                                  |
| Product EAN number          | 5410288476254                         |
|                             |                                       |

#### **PHOTOMETRY**



## Sylproof Tubular LED - Microwave sensor DALI Sylproof Tubular LED 2X600 DALI MW NW 0047625





#### **TECHNICAL DRAWINGS**