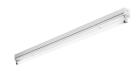

#### **Product features**

T5 fluorescent batten made from roll-formed steel. With punch out conduit holes on both ends and 3 pole terminal block. White body. For use with T5 lamps (ordered seperately). IP20. IK02. 220-240V. Class 1. Electronic ballast (non-dimmable).

### **TECHNICAL DRAWINGS**

| Oceanion | Set |