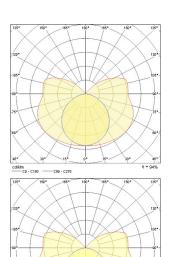

s                  |
| Fixture luminous flux (lm)  | 3008                     |
| LOR (%)                     | 94                       |
| Light colour                | N/A                      |
| Total power consumption (W) | 39                       |
| Electrical protection       | Class I                  |
| Control gear type           | Electronic ballast       |
| Control gear mounting       | Integral                 |
| Dimmable                    | No                       |
| Housing colour              | White                    |
| IP rating                   | IP20                     |
| IK rating                   | IK02                     |
| Product EAN number          | 5410288463049            |

#### **PHOTOMETRY**



# SylFast T5 SylFast FHE 1x35W T16 G5 0046304





### **TECHNICAL DRAWINGS**

| Oceanion | Set |