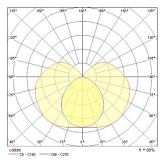

|
| Fixture luminous flux (lm)  | 3008                     |
| LOR (%)                     | 94                       |
| Light colour                | N/A                      |
| Total power consumption (W) | 39                       |
| Electrical protection       | Class I                  |
| Control gear type           | Electronic ballast       |
| Control gear mounting       | Integral                 |
| Dimmable                    | No                       |
| Housing colour              | White                    |
| IP rating                   | IP20                     |
| IK rating                   | IK02                     |
| Product EAN number          | 5410288463049            |

#### **PHOTOMETRY**



# SylFast T5 SylFast FHE 1x35W T16 G5 0046304





### **TECHNICAL DRAWINGS**

| Oceanion | Set |