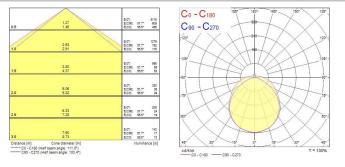

|
| Control gear type           | Electronic ballast                                           |
| Dimmable                    | Yes                                                          |
| Minimum dimming level (%)   | 95                                                           |
| Housing colour              | White                                                        |
| IP rating                   | IP44                                                         |
| IK rating                   | IK08                                                         |
| Product EAN number          | 5410288448831                                                |



# DeltaWing LED - DALI dimmable DELTAWING LED40 DALI 4K 1200 0044883

### PHOTOMETRY



## **TECHNICAL DRAWINGS**