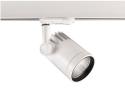

## Beacon Minor - Flood Beacon Minor L3 FLD 4K WHT 2056180

#### PRODUCT OVERVIEW

| Product name                | Beacon Minor L3 FLD 4K WHT               |
|-----------------------------|------------------------------------------|
| Technology                  | LED                                      |
| Housing                     | Aluminium                                |
| Mount                       | Track mounting                           |
| Environment                 | Interior                                 |
| General application         | Hospitality, Museums & Galleries, Retail |
| ETIM Class                  | EC001744                                 |
| E-number FI                 | 4275595                                  |
| Warranty                    | 5 years                                  |
| Fixture luminous flux (lm)  | 623                                      |
| Luminaire efficacy (lm/W)   | 47.9                                     |
| LOR (%)                     | 100                                      |
| Colour temperature (K)      | 4000                                     |
| Light colour                | Neutral White                            |
| CRI (Ra)                    | 83                                       |
| Beam Angle (°)              | 25                                       |
| Total power consumption (W) | 13                                       |
| Electrical protection       | Class                                    |
| Housing colour              | White                                    |
| IP rating                   | IP20                                     |
| IK rating                   | IK02                                     |
| Product EAN number          | 5025768561803                            |