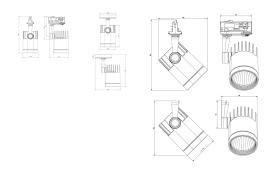

|
| Light colour                | Neutral White                            |
| CRI (Ra)                    | 83                                       |
| Beam Angle (°)              | 25                                       |
| Total power consumption (W) | 13                                       |
| Electrical protection       | Class                                    |
| Housing colour              | White                                    |
| IP rating                   | IP20                                     |
| IK rating                   | IK02                                     |
| Product EAN number          | 5025768561803                            |

#### **PHOTOMETRY**

#### **TECHNICAL DRAWINGS**

# Concord

# Beacon Minor - Flood Beacon Minor L3 FLD 4K WHT 2056180