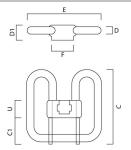

Wattage (W)                     | 28                                                                                                        |
| Product Voltage (V)             | 95                                                                                                        |
| Dimmable                        | Yes                                                                                                       |
| Average life (Nominal) (h)      | 10000                                                                                                     |
| Product EAN number              | 5410288249995                                                                                             |

## PHOTOMETRY



Lynx QE Lynx QE 28W GR10Q 835 0024999



## TECHNICAL DRAWINGS