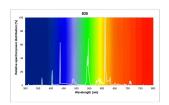

|
| Wattage (W)                     | 28                                                                                                        |
| Product Voltage (V)             | 95                                                                                                        |
| Dimmable                        | Yes                                                                                                       |
| Average life (Nominal) (h)      | 10000                                                                                                     |
| Product EAN number              | 5410288249995                                                                                             |

## PHOTOMETRY



Lynx QE Lynx QE 28W GR10Q 835 0024999



## TECHNICAL DRAWINGS