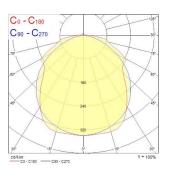

| RG0                                       |
| Total power consumption (W)     | 28                                        |
| Electrical protection           | Class I                                   |
| Control gear type               | LED driver constant current               |
| Dimmable                        | Yes                                       |
| Housing colour                  | Grey                                      |
| IP rating                       | IP65                                      |
| IK rating                       | IK08                                      |
| Product EAN number              | 5410288487014                             |

#### **PHOTOMETRY**



# Sylproof Superia LED G3 SylSmart SYLPROOF SUPERIA LED G3 1200mm S 4K SSH01 0048701





## **TECHNICAL DRAWINGS**