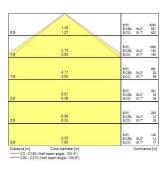

| RG0                                       |
| Total power consumption (W)     | 28                                        |
| Electrical protection           | Class I                                   |
| Control gear type               | LED driver constant current               |
| Dimmable                        | Yes                                       |
| Housing colour                  | Grey                                      |
| IP rating                       | IP65                                      |
| IK rating                       | IK08                                      |
| Product EAN number              | 5410288487014                             |

#### **PHOTOMETRY**



# Sylproof Superia LED G3 SylSmart SYLPROOF SUPERIA LED G3 1200mm S 4K SSH01 0048701





## **TECHNICAL DRAWINGS**