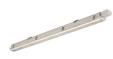

### **Product features**

Sylproof Superia, integrated LED weatherproof luminaire including SylSmart Connected Building
(SSH) technology, with UV stabilized flat diffuser and linear prisms designed to achieve uniform lit
appearance, optimise light output and to reduce glare, stainless steel diffuser clips and fixing brackets
for surface and wall mounting. Polycarbonate housing, Polycarbonate diffuser, DALI dimmable, 4000K,
CRI80, 3900 lm, 28 W, 135 lm/W, nominal average life (h):50000, energy class: A++ A+ A Class
I,IK08, IP65.

### PRODUCT OVERVIEW

| Product name                    | SYLPROOF SUPERIA LED G3 1200mm S 4K SSH01 |
|---------------------------------|-------------------------------------------|
| Technology                      | LED                                       |
| Housing                         | PC Polycarbonate                          |
| Mount                           | Ceiling surface mounting                  |
| General application             | Logistics & Industry                      |
| ETIM Class                      | EC000109                                  |
| Warranty                        | 5 years                                   |
| Fixture luminous flux (lm)      | 3900                                      |
| Luminaire efficacy (lm/W)       | 135                                       |
| Colour temperature (K)          | 4000                                      |
| Light colour                    | Neutral White                             |
| CRI (Ra)                        | 80                                        |
| Colour Variation Initial (SDCM) | SDCM3                                     |
| Beam Angle (°)                  | 100                                       |
| Photobiological Risk Group      | RG0                                       |
| Total power consumption (W)     | 28                                        |
| Electrical protection           | Class I                                   |
| Control gear type               | LED driver constant current               |
| Dimmable                        | Yes                                       |
| Housing colour                  | Grey                                      |
| IP rating                       | IP65                                      |
| IK rating                       | IK08                                      |
| Product EAN number              | 5410288487014                             |