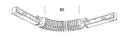

## **Product features**

Lytespan LP Black Flexible coupler. Closes to a minimum of 45° horizontally. Can easily be converted to mechanical only



## PRODUCT OVERVIEW

| Product name        | Lytespan LP Flexible Coupler - Black     |
|---------------------|------------------------------------------|
| Technology          | Accessory                                |
| General application | Hospitality, Museums & Galleries, Retail |
| ETIM Class          | EC002556                                 |
| E-number Norway     | 3223707                                  |
| Warranty            | 5 years                                  |
| Housing colour      | Black                                    |
| Product EAN number  | 5025768465309                            |

## **TECHNICAL DRAWINGS**