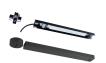

#### Product features

CURVELYTE BOX 1 CYLIN 1 RECTAN SM BLACK is a surface mount kit with black body colour to be used with Curvelyte luminaires for hard ceiling installations. The kit contains one rectangular driver box and one circular fixing point. The driver box includes a driver for easy installation. Mains and luminaire connections are in the driver box.