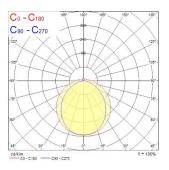

|
| Photobiological Risk Group  | RG0                              |
| Total power consumption (W) | 13                               |
| Electrical protection       | Class I                          |
| Control gear type           | Electronic ballast               |
| Dimmable                    | No                               |
| Housing colour              | Transparent                      |
| IP rating                   | IP66                             |
| IK rating                   | IK06                             |
| Product EAN number          | 5410288475806                    |
|                             |                                  |

#### **PHOTOMETRY**



## Sylproof Tubular LED - Electronic Sylproof Tubular LED 1X600 EB NW 0047580





### **TECHNICAL DRAWINGS**