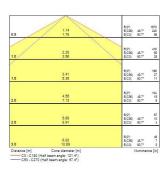

|
| Photobiological Risk Group  | RG0                              |
| Total power consumption (W) | 13                               |
| Electrical protection       | Class I                          |
| Control gear type           | Electronic ballast               |
| Dimmable                    | No                               |
| Housing colour              | Transparent                      |
| IP rating                   | IP66                             |
| IK rating                   | IK06                             |
| Product EAN number          | 5410288475806                    |
|                             |                                  |

#### **PHOTOMETRY**



## Sylproof Tubular LED - Electronic Sylproof Tubular LED 1X600 EB NW 0047580





### **TECHNICAL DRAWINGS**