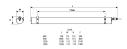

tobiological Risk Group  | RG0                              |
| Total power consumption (W) | 13                               |
| Electrical protection       | Class I                          |
| Control gear type           | Electronic ballast               |
| Dimmable                    | No                               |
| Housing colour              | Transparent                      |
| IP rating                   | IP66                             |
| IK rating                   | IK06                             |
| Product EAN number          | 5410288475806                    |
|                             |                                  |

#### **PHOTOMETRY**



## Sylproof Tubular LED - Electronic Sylproof Tubular LED 1X600 EB NW 0047580





### **TECHNICAL DRAWINGS**