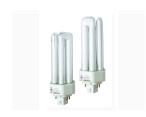

# Lynx TE LYNX-TE 42W/840 FSD 0027861

#### **Product features**

- Triple bend compact pin-base lamps, - - Suitable for operation on electronic ballasts, - Excellent luminous flux, - Excellent colour rendering, - Dimmable with suitable dimmer

### PRODUCT OVERVIEW

| Product name                    | LYNX-TE 42W/840 FSD                                                                                       |
|---------------------------------|-----------------------------------------------------------------------------------------------------------|
| Technology                      | Compact Fluorescent                                                                                       |
| Watt (Rated) (W)                | 42                                                                                                        |
| Lamp shape                      | Other                                                                                                     |
| Туре                            | Lynx TE                                                                                                   |
| Cap/Base                        | GX24q-4                                                                                                   |
| Lamp finish                     | Frosted/Coated                                                                                            |
| Fixture rating                  | Open                                                                                                      |
| General application             | Education, Hospitality, Logistics & Industry, Museums & Galleries, Office, Retail, Residential & Consumer |
| ETIM Class                      | EC000087                                                                                                  |
| E-number FI                     | 4944146                                                                                                   |
| E-number SE                     | 8357438                                                                                                   |
| E-number Norway                 | 3802811                                                                                                   |
| Luminous flux (Im)              | 3200                                                                                                      |
| Colour temperature (K)          | 4000                                                                                                      |
| Light colour                    | Cool White                                                                                                |
| CRI (Ra)                        | 82                                                                                                        |
| Colour Variation Initial (SDCM) | SDCM5                                                                                                     |
| Photobiological Risk Group      | Not applicable                                                                                            |
| Wattage (W)                     | 42                                                                                                        |
| Product Voltage (V)             | 220                                                                                                       |
| Dimmable                        | No                                                                                                        |
| Average life (Nominal) (h)      | 12000                                                                                                     |
| Product EAN number              | 5410288278612                                                                                             |
|                                 |                                                                                                           |