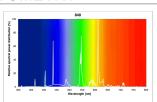

|
| Product Voltage (V)             | 220                                                                                                       |
| Dimmable                        | No                                                                                                        |
| Average life (Nominal) (h)      | 12000                                                                                                     |
| Product EAN number              | 5410288278612                                                                                             |
|                                 |                                                                                                           |

#### **PHOTOMETRY**





Lynx TE LYNX-TE 42W/840 FSD 0027861

## **TECHNICAL DRAWINGS**