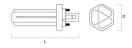

Voltage (V)             | 220                                                                                                       |
| Dimmable                        | No                                                                                                        |
| Average life (Nominal) (h)      | 12000                                                                                                     |
| Product EAN number              | 5410288278612                                                                                             |
|                                 |                                                                                                           |

#### **PHOTOMETRY**





Lynx TE LYNX-TE 42W/840 FSD 0027861

## **TECHNICAL DRAWINGS**