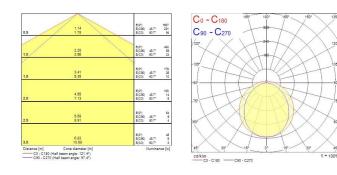

3                                    |
| Electrical protection       | Class I                               |
| Control gear type           | Electronic ballast                    |
| Dimmable                    | Yes                                   |
| Minimum dimming level (%)   | 90                                    |
| Housing colour              | Transparent                           |
| IP rating                   | IP66                                  |
| IK rating                   | IK06                                  |
| Product EAN number          | 5410288476285                         |
|                             |                                       |

### PHOTOMETRY



# Sylproof Tubular LED - Microwave sensor DALI Sylproof Tubular LED 1X600 DALI MW WW 0047628



### TECHNICAL DRAWINGS