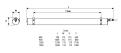

|
| Electrical protection       | Class I                               |
| Control gear type           | Electronic ballast                    |
| Dimmable                    | Yes                                   |
| Minimum dimming level (%)   | 90                                    |
| Housing colour              | Transparent                           |
| IP rating                   | IP66                                  |
| IK rating                   | IK06                                  |
| Product EAN number          | 5410288476285                         |
|                             |                                       |

### PHOTOMETRY



# Sylproof Tubular LED - Microwave sensor DALI Sylproof Tubular LED 1X600 DALI MW WW 0047628



### TECHNICAL DRAWINGS