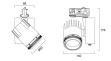

V)         | 240                                                  |
| Electrical protection       | Class II                                             |
| Control gear type           | Electronic ballast                                   |
| Minimum dimming level (%)   | 95                                                   |
| Housing colour              | White                                                |
| IP rating                   | IP20                                                 |
| IK rating                   | IK02                                                 |
| Product EAN number          | 5025768596379                                        |



## Beacon LED BEACON 93CRI 4K NARROW BEAM L3 ON-BOARD DIM WHITE 2059637

#### PHOTOMETRY



### **TECHNICAL DRAWINGS**