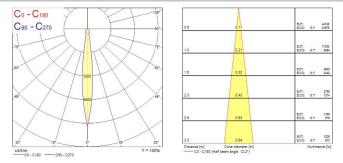

|
| Product Voltage (V)         | 240                                                  |
| Electrical protection       | Class II                                             |
| Control gear type           | Electronic ballast                                   |
| Minimum dimming level (%)   | 95                                                   |
| Housing colour              | White                                                |
| IP rating                   | IP20                                                 |
| IK rating                   | IK02                                                 |
| Product EAN number          | 5025768596379                                        |



## Beacon LED BEACON 93CRI 4K NARROW BEAM L3 ON-BOARD DIM WHITE 2059637

#### PHOTOMETRY



### **TECHNICAL DRAWINGS**