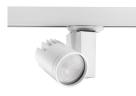

#### **Product features**

Integrated LED spotlight, white RAL 9016, compact and minimalist design, ideal for retail, display, museum and gallery applications, die-cast aluminium body, passive cooling heatsink, beam angle: 12° narrow beam, optics: Fresnel lens for controlled beam, colour temperature: 4000K neutral white, total system power: 21W, total fixture output: 1669lm, luminaire efficacy: 79lm/W, LOR: 100%, colour rendering: Ra 93 typical, LED Chromacity: 3 step MacAdam ellipse, lifetime: >72,000 hours at L80B50, energy class: A++, A+, A, IR/UV free light source without heat radiation, operating voltage: 220-240V / 50-60Hz, drive current: 500mA, electronic driver, dimmable via on-board potentiometer, power factor: 0.9 electrical protection: CLASS II, 3-circuit track adaptor, suitable for Concord Lytespan 3 track, ingress protection rating: IP20, suitable for internal environment only, horizontal rotation: 355°, vertical tilt: 90°, dimensions: Ø80x130x190mm, weight: 0.96kg.