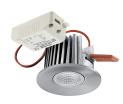

## Instar Eco Kit LED Fixed - Dimmable INST ECO KIT LED BA 36° NW DIMMABLE 3079344

#### **Product features**

 IP44 (from the front) Accent downlight perfect for 50W Halogen retrofits. Optimal solution in size and luminous efficiency for hospitality and accent and display lighting applications with a 36° beam and 515 lumen output. The downlight provides 4000K CCT and also comes including a dimmable driver.

## **PRODUCT OVERVIEW**

| Product name                | INST ECO KIT LED BA 36° NW DIMMABLE |
|-----------------------------|-------------------------------------|
| Technology                  | LED                                 |
| Housing                     | Aluminium                           |
| Mount                       | Ceiling recessed mounting           |
| Environment                 | Indoor                              |
| General application         | Hospitality                         |
| ETIM Class                  | EC001744                            |
| E-number FI                 | 4271043                             |
| E-number SE                 | 7467081                             |
| Warranty                    | 3 years                             |
| Fixture luminous flux (lm)  | 515                                 |
| Luminaire efficacy (lm/W)   | 51.5                                |
| LOR (%)                     | 100                                 |
| Colour temperature (K)      | 4000                                |
| Light colour                | Neutral White                       |
| CRI (Ra)                    | 83                                  |
| Colour Consistency (SDCM)   | 5                                   |
| Beam Angle (°)              | 36                                  |
| Total power consumption (W) | 10                                  |
| Electrical protection       | Class II                            |
| Control gear type           | Electronic ballast                  |
| Minimum dimming level (%)   | 70                                  |
| Housing colour              | Aluminium                           |
| IP rating                   | IP44/20                             |
| IK rating                   | IK02                                |
| Product EAN number          | 8711971793441                       |