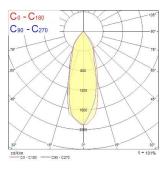

ur Consistency (SDCM)   | 5                                   |
| Beam Angle (°)              | 36                                  |
| Total power consumption (W) | 10                                  |
| Electrical protection       | Class II                            |
| Control gear type           | Electronic ballast                  |
| Minimum dimming level (%)   | 70                                  |
| Housing colour              | Aluminium                           |
| IP rating                   | IP44/20                             |
| IK rating                   | IK02                                |
| Product EAN number          | 8711971793441                       |

### **PHOTOMETRY**



# Instar Eco Kit LED Fixed - Dimmable INST ECO KIT LED BA 36° NW DIMMABLE 3079344



## **TECHNICAL DRAWINGS**