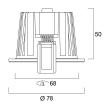

|
| Beam Angle (°)              | 36                                  |
| Total power consumption (W) | 10                                  |
| Electrical protection       | Class II                            |
| Control gear type           | Electronic ballast                  |
| Minimum dimming level (%)   | 70                                  |
| Housing colour              | Aluminium                           |
| IP rating                   | IP44/20                             |
| IK rating                   | IK02                                |
| Product EAN number          | 8711971793441                       |

### **PHOTOMETRY**



# Instar Eco Kit LED Fixed - Dimmable INST ECO KIT LED BA 36° NW DIMMABLE 3079344



## **TECHNICAL DRAWINGS**