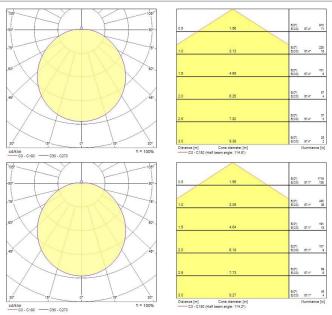

all surface mounted                                         |
| Environment            | Exterior Interior                                            |
| General application    | Education, Logistics & Industry, Museums & Galleries, Office |
| Colour temperature (K) | 4000                                                         |
| Control gear mounting  | Integral                                                     |
| Housing colour         | Black                                                        |
| IP rating              | IP55                                                         |
| IK rating              | IK10                                                         |
| Product EAN number     | 5026524549585                                                |

#### PHOTOMETRY



## Concord

Brio IP65 LED BRIO IP55 LED 4k DALI Black 4054958

### **TECHNICAL DRAWINGS**