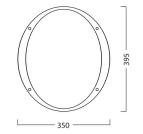

rior Interior                                            |
| General application    | Education, Logistics & Industry, Museums & Galleries, Office |
| Colour temperature (K) | 4000                                                         |
| Control gear mounting  | Integral                                                     |
| Housing colour         | Black                                                        |
| IP rating              | IP55                                                         |
| IK rating              | IK10                                                         |
| Product EAN number     | 5026524549585                                                |

#### PHOTOMETRY



## Concord

Brio IP65 LED BRIO IP55 LED 4k DALI Black 4054958

### **TECHNICAL DRAWINGS**