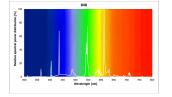

|
| Wattage (W)                     | 26                                                                                                        |
| Product Voltage (V)             | 220                                                                                                       |
| Dimmable                        | No                                                                                                        |
| Average life (Nominal) (h)      | 12000                                                                                                     |
| Product EAN number              | 5410288259277                                                                                             |

## PHOTOMETRY





Lynx DE Lynx-DE Superia 26W/840 G24Q-3 SLV 0025927

## **TECHNICAL DRAWINGS**