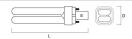

| 26                                                                                                        |
| Product Voltage (V)             | 220                                                                                                       |
| Dimmable                        | No                                                                                                        |
| Average life (Nominal) (h)      | 12000                                                                                                     |
| Product EAN number              | 5410288259277                                                                                             |

## PHOTOMETRY





Lynx DE Lynx-DE Superia 26W/840 G24Q-3 SLV 0025927

## **TECHNICAL DRAWINGS**